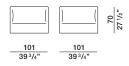

#### bed taking a single slatted base or 2 individual slatted bases

#### bed taking a single slatted base or 2 individual slatted bases

ALT20