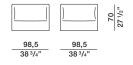

<b>205</b> 80 3/4"              | <b>215</b> 84 5/8° | <b>243</b> 95 5/8"              | 41/2" / 75/8              |  |
|       |                    | * <b>210</b> on request 82 3/4" |                    | * <b>248</b> on request 97 5/8" |                           |  |

for of the ase ,5 ,**5** 9,5

## Molteni & C

3-4

#### bed taking a single slatted base or 2 individual slatted bases





#### bed taking a single slatted base or 2 individual slatted bases





#### bed taking a single slatted base or 2 individual slatted bases

ALT20





#### DATASHEET

REGISTERED DESIGN

IX.2023

#### ALDGATE— RODOLFO DORDONI 2022

#### **DIMENSIONS**

#### pair of headboard cushions

ACTQS



# 

ACT16

## Molteni & C

pair of headboard cushions

ACT17







pair of headboard cushions

ACT20







bench

CPN1



DATASHEET

REGISTERED DESIGN

IX.2023