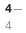

|  |
| ALTKS | <b>195</b> 76 3/4" | <b>205</b> 80 3/4"              | <b>215</b> 84 5/8° | <b>243</b> 95 5/8"              | 41/2" / 75/8              |  |
|       |                    | * <b>210</b> on request 82 3/4" |                    | * <b>248</b> on request 97 5/8" |                           |  |

for of the ase ,5 ,**5** 9,5

## Molteni & C

3-4

#### bed taking a single slatted base or 2 individual slatted bases





#### bed taking a single slatted base or 2 individual slatted bases





#### bed taking a single slatted base or 2 individual slatted bases

ALT20





#### DATASHEET

REGISTERED DESIGN

IX.2023

#### ALDGATE— RODOLFO DORDONI 2022

#### **DIMENSIONS**

#### pair of headboard cushions

ACTQS



# 

ACT16

## Molteni & C

pair of headboard cushions

ACT17







pair of headboard cushions

ACT20







bench

CPN1



DATASHEET

REGISTERED DESIGN

IX.2023