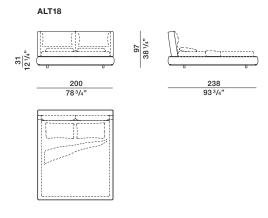

▶ The Aldgate upholstery is sewn with a Grosgrain insert to highlight the bed design.

|       | INNER DIMENSIONS   |                                 | OUTER DIMENSIONS   |                                 |                           |  |
|-------|--------------------|---------------------------------|--------------------|---------------------------------|---------------------------|--|
|       | L1                 | P2                              | L                  | P                               | D / D1                    |  |
|       | Width              | Length                          | Width              | Length                          | Space fo<br>insertion of  |  |
| ALTQS | <b>155</b> 61"     | <b>205</b> 80 3/4"              | <b>175</b> 68 7/8" | <b>243</b> 95 5/8"              | slatted ba                |  |
| ALT16 | <b>160</b> 63"     | 200 78 3/4" standard model *    | <b>180</b> 70 7/8° | 238 93 3/4" standard model *    | 7,5 / 23,                 |  |
| ALT17 | <b>170</b> 66 7/8" | 200 78 3/4" standard model *    | 190 743/4°         | 238 93 3/4" standard<br>model * | 3" / 9 1/4"               |  |
| ALT18 | <b>180</b> 70 7/8" | 200 78 3/4" standard model *    | <b>200</b> 78 3/4" | 238 93 3/4" standard model *    | 9,5 / 21,<br>33/4" / 81/2 |  |
| ALT20 | <b>200</b> 78 3/4" | 200 78 3/4" standard model *    | <b>220</b> 86 5/8° | 238 93 3/4" standard<br>model * | 11,5 / 19                 |  |
| ALTKS | <b>195</b> 76 3/4" | <b>205</b> 80 3/4"              | <b>215</b> 84 5/8° | <b>243</b> 95 5/8"              | 41/2" / 75/8              |  |
|       |                    | * <b>210</b> on request 82 3/4" |                    | * <b>248</b> on request 97 5/8" |                           |  |

#### bed taking a single slatted base or 2 individual slatted bases

ALT20