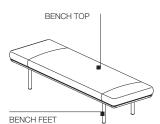

#### BENCH TECHNICAL INFORMATION

Medium density fibreboard panel with polyurethane foam padding with high bearing capacity.

Cover in bonded velveteen, cotton and polyester fibre. Painted extruded aluminium lower perimeter profiles.

BENCH FEET

Aluminium with floor slides in non-slip plastic.

REMOVABLE OUTER COVER

(See enclosed label, specific for the cover in question).

AVAILABLE IN FIRE-RESISTANT VERSION TB117 AND BS5852

**BENCH** 