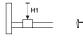

#### WITH SPACER (1)

#### Mattress-base height adjustment

without spacer H 11,5 WITH SPACER (2) with spacer (1) H1 with spacer (2) H2