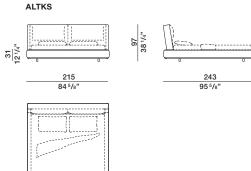

▶ The Aldgate upholstery is sewn with a Grosgrain insert to highlight the bed design.

|       | INNER DIMENSIONS   |                                 | OUTER DIMENSIONS   |                                 |                           |  |
|-------|--------------------|---------------------------------|--------------------|---------------------------------|---------------------------|--|
|       | L1                 | P2                              | L                  | P                               | D / D1                    |  |
|       | Width              | Length                          | Width              | Length                          | Space fo<br>insertion of  |  |
| ALTQS | <b>155</b> 61"     | <b>205</b> 80 3/4"              | <b>175</b> 68 7/8" | <b>243</b> 95 5/8"              | slatted ba                |  |
| ALT16 | <b>160</b> 63"     | 200 78 3/4" standard model *    | <b>180</b> 70 7/8° | 238 93 3/4" standard model *    | 7,5 / 23,                 |  |
| ALT17 | <b>170</b> 66 7/8" | 200 78 3/4" standard model *    | 190 743/4°         | 238 93 3/4" standard<br>model * | 3" / 9 1/4"               |  |
| ALT18 | <b>180</b> 70 7/8" | 200 78 3/4" standard model *    | <b>200</b> 78 3/4" | 238 93 3/4" standard model *    | 9,5 / 21,<br>33/4" / 81/2 |  |
| ALT20 | <b>200</b> 78 3/4" | 200 78 3/4" standard model *    | <b>220</b> 86 5/8° | 238 93 3/4" standard<br>model * | 11,5 / 19                 |  |
| ALTKS | <b>195</b> 76 3/4" | <b>205</b> 80 3/4"              | <b>215</b> 84 5/8° | <b>243</b> 95 5/8"              | 41/2" / 75/8              |  |
|       |                    | * <b>210</b> on request 82 3/4" |                    | * <b>248</b> on request 97 5/8" |                           |  |