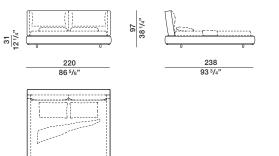

▶ The Aldgate upholstery is sewn with a Grosgrain insert to highlight the bed design.

|       | INNER DIMENSIONS   |                                 | OUTER DIMENSIONS   |                                 |                           |  |
|-------|--------------------|---------------------------------|--------------------|---------------------------------|---------------------------|--|
|       | L1                 | P2                              | L                  | P                               | D / D1                    |  |
|       | Width              | Length                          | Width              | Length                          | Space fo<br>insertion of  |  |
| ALTQS | <b>155</b> 61"     | <b>205</b> 80 3/4"              | <b>175</b> 68 7/8" | <b>243</b> 95 5/8"              | slatted ba                |  |
| ALT16 | <b>160</b> 63"     | 200 78 3/4" standard model *    | <b>180</b> 70 7/8° | 238 93 3/4" standard model *    | 7,5 / 23,                 |  |
| ALT17 | <b>170</b> 66 7/8" | 200 78 3/4" standard model *    | 190 743/4°         | 238 93 3/4" standard<br>model * | 3" / 9 1/4"               |  |
| ALT18 | <b>180</b> 70 7/8" | 200 78 3/4" standard model *    | <b>200</b> 78 3/4" | 238 93 3/4" standard model *    | 9,5 / 21,<br>33/4" / 81/2 |  |
| ALT20 | <b>200</b> 78 3/4" | 200 78 3/4" standard model *    | <b>220</b> 86 5/8° | 238 93 3/4" standard<br>model * | 11,5 / 19                 |  |
| ALTKS | <b>195</b> 76 3/4" | <b>205</b> 80 3/4"              | <b>215</b> 84 5/8° | <b>243</b> 95 5/8"              | 41/2" / 75/8              |  |
|       |                    | * <b>210</b> on request 82 3/4" |                    | * <b>248</b> on request 97 5/8" |                           |  |

#### bed taking a single slatted base or 2 individual slatted bases

ALT20