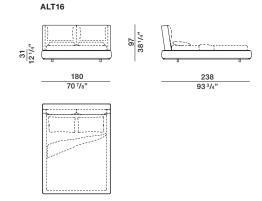

▶ The Aldgate upholstery is sewn with a Grosgrain insert to highlight the bed design.

|       | INNER DIMENSIONS   |                                 | OUTER DIMENSIONS   |                                 |                           |  |
|-------|--------------------|---------------------------------|--------------------|---------------------------------|---------------------------|--|
|       | L1                 | P2                              | L                  | P                               | D / D1                    |  |
|       | Width              | Length                          | Width              | Length                          | Space fo<br>insertion of  |  |
| ALTQS | <b>155</b> 61"     | <b>205</b> 80 3/4"              | <b>175</b> 68 7/8" | <b>243</b> 95 5/8"              | slatted ba                |  |
| ALT16 | <b>160</b> 63"     | 200 78 3/4" standard model *    | <b>180</b> 70 7/8° | 238 93 3/4" standard model *    | 7,5 / 23,                 |  |
| ALT17 | <b>170</b> 66 7/8" | 200 78 3/4" standard model *    | 190 743/4°         | 238 93 3/4" standard<br>model * | 3" / 9 1/4"               |  |
| ALT18 | <b>180</b> 70 7/8" | 200 78 3/4" standard model *    | <b>200</b> 78 3/4" | 238 93 3/4" standard model *    | 9,5 / 21,<br>33/4" / 81/2 |  |
| ALT20 | <b>200</b> 78 3/4" | 200 78 3/4" standard model *    | <b>220</b> 86 5/8° | 238 93 3/4" standard<br>model * | 11,5 / 19                 |  |
| ALTKS | <b>195</b> 76 3/4" | <b>205</b> 80 3/4"              | <b>215</b> 84 5/8° | <b>243</b> 95 5/8"              | 41/2" / 75/8              |  |
|       |                    | * <b>210</b> on request 82 3/4" |                    | * <b>248</b> on request 97 5/8" |                           |  |

#### bed taking a single slatted base or 2 individual slatted bases