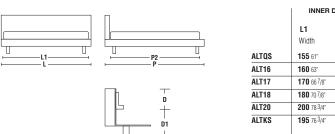

#### **DIMENSIONS**

  Aldgate cannot be produced without the headboard cushions.

  ▶ Depth of 210 cm (82 3/4") (inner measurement) is also available on ALT16 ALT17 ALT18 ALT20.

  ▶ Electric slatted bases may be used.

**ALTQS** 

▶ The Aldgate upholstery is sewn with a Grosgrain insert to highlight the bed design.

|       | INNER DIMENSIONS   |                                 | OUTER DIMENSIONS   |                                 |                           |  |
|-------|--------------------|---------------------------------|--------------------|---------------------------------|---------------------------|--|
|       | L1                 | P2                              | L                  | P                               | D / D1                    |  |
|       | Width              | Length                          | Width              | Length                          | Space fo<br>insertion of  |  |
| ALTQS | <b>155</b> 61"     | <b>205</b> 80 3/4"              | <b>175</b> 68 7/8" | <b>243</b> 95 5/8"              | slatted ba                |  |
| ALT16 | <b>160</b> 63"     | 200 78 3/4" standard model *    | <b>180</b> 70 7/8° | 238 93 3/4" standard model *    | 7,5 / 23,                 |  |
| ALT17 | <b>170</b> 66 7/8" | 200 78 3/4" standard model *    | 190 743/4°         | 238 93 3/4" standard<br>model * | 3" / 9 1/4"               |  |
| ALT18 | <b>180</b> 70 7/8" | 200 78 3/4" standard model *    | <b>200</b> 78 3/4" | 238 93 3/4" standard model *    | 9,5 / 21,<br>33/4" / 81/2 |  |
| ALT20 | <b>200</b> 78 3/4" | 200 78 3/4" standard model *    | <b>220</b> 86 5/8° | 238 93 3/4" standard<br>model * | 11,5 / 19                 |  |
| ALTKS | <b>195</b> 76 3/4" | <b>205</b> 80 3/4"              | <b>215</b> 84 5/8° | <b>243</b> 95 5/8"              | 41/2" / 75/8              |  |
|       |                    | * <b>210</b> on request 82 3/4" |                    | * <b>248</b> on request 97 5/8" |                           |  |