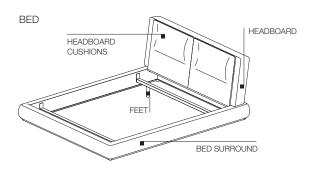

#### BED TECHNICAL INFORMATION

**HEADBOARD** 

Structure in solid spruce (Picea Abies) and medium density fibreboard panels. Polyurethane foam padding with high bearing capacity. Cover in bonded velveteen, cotton and polyester fibre.

HEADBOARD CUSHIONS

Medium density fibreboard panel with polyurethane foam padding with high bearing capacity. Cover in bonded velveteen, cotton and polyester fibre.

BED SURROUND

Frame in medium density fibreboard panel with polyurethane foam padding.

Cover in bonded velveteen, cotton and polyester fibre. Painted extruded aluminium lower perimeter profiles.

FEET

Steel with floor slides in non-slip plastic.

MATTRESS-BASE SPACER

Plastic material.