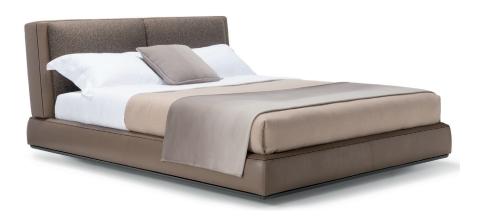

### ALDGATE — RODOLFO DORDONI 2022

1-

Molteni&C broadens its range of beds with a sophisticated and elegant proposal by Rodolfo Dordoni. The cooperation with the Milanese designer has led to Aldgate, a bed conceived as an island devoted to rest and relaxation. Designed as an isolated element, totally autonomous and self-sufficient, able to fit in with all kinds of bedroom furniture, Aldgate presents carefully designed details and soft, delicate and snug lines.

Its heart is a container with rounded edges, upholstered in textiles or in leather and with sartorial finishes, embellished by a surrounding pewter colour frame that incorporates the bed, which can be positioned at different heights, and the rectangular backrest that recalls a monumental access road to the city. That too is rounded and it features two comfy cushions to lean back on. A bench to be placed at the foot of the bed completes the project.