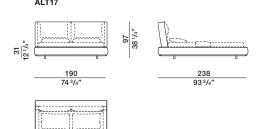

▶ The Aldgate upholstery is sewn with a Grosgrain insert to highlight the bed design.

|       | INNER DIMENSIONS   |                                 | OUTER DIMENSIONS   |                                 |                           |  |
|-------|--------------------|---------------------------------|--------------------|---------------------------------|---------------------------|--|
|       | L1                 | P2                              | L                  | P                               | D / D1                    |  |
|       | Width              | Length                          | Width              | Length                          | Space fo<br>insertion of  |  |
| ALTQS | <b>155</b> 61"     | <b>205</b> 80 3/4"              | <b>175</b> 68 7/8" | <b>243</b> 95 5/8"              | slatted ba                |  |
| ALT16 | <b>160</b> 63"     | 200 78 3/4" standard model *    | <b>180</b> 70 7/8° | 238 93 3/4" standard model *    | 7,5 / 23,                 |  |
| ALT17 | <b>170</b> 66 7/8" | 200 78 3/4" standard model *    | 190 743/4°         | 238 93 3/4" standard<br>model * | 3" / 9 1/4"               |  |
| ALT18 | <b>180</b> 70 7/8" | 200 78 3/4" standard model *    | <b>200</b> 78 3/4" | 238 93 3/4" standard model *    | 9,5 / 21,<br>33/4" / 81/2 |  |
| ALT20 | <b>200</b> 78 3/4" | 200 78 3/4" standard model *    | <b>220</b> 86 5/8° | 238 93 3/4" standard<br>model * | 11,5 / 19                 |  |
| ALTKS | <b>195</b> 76 3/4" | <b>205</b> 80 3/4"              | <b>215</b> 84 5/8° | <b>243</b> 95 5/8"              | 41/2" / 75/8              |  |
|       |                    | * <b>210</b> on request 82 3/4" |                    | * <b>248</b> on request 97 5/8" |                           |  |

#### bed taking a single slatted base or 2 individual slatted bases