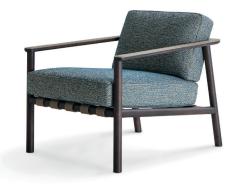

### GILLIS — VINCENT VAN DUYSEN 2019

A small, low armchair, designed mainly for the hospitality sector, in hotel lobbies, bedrooms, lounges and bars, but also in the home as an occasional armchair set alongside impressive sofas. Classic frame made entirely of wood, where the backrest also acts as an armrest. The structural seat and backrest function is performed by hide leather straps that guarantee perfect comfort by adapting ergonomically to the body. Seat and backrest are complete with comfortable cushions covered in textiles or leather chosen from the wide range of the Molteni&C collections.