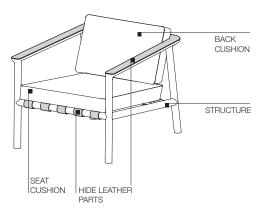

#### **TECHNICAL INFORMATION**

STRUCTURE Stained solid ash wood (Fraxinus excelsior) with bonded hide leather bearing straps. Plastic feet tips.

## Molteni & C

SEAT AND BACK CUSHIONS

Differentiated density polyurethane with high bearing capacity, and filler in polyester fibre material covered with bonded cotton and polyester fibre.

#### Bonded hide leather elements NON-removable armrests.

#### Bonded hide leather elements removable and replaceable structure.