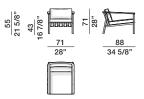

This information is based on the latest product information available at the time of printing.

GILLIS-VINCENT VAN DUYSEN 2019

#### **FINISHES**

STRUCTURE FINISHES ash stained eucalyptus

BONDED HIDE LEATHER FINISHES ivory - dark brown - natural - mud green - dove grey - black

#### **TECHNICAL INFORMATION**

STRUCTURE Stained solid ash wood (Fraxinus excelsior) with bonded hide leather bearing straps. Plastic feet tips.

## Molteni & C

SEAT AND BACK CUSHIONS

Differentiated density polyurethane with high bearing capacity, and filler in polyester fibre material covered with bonded cotton and polyester fibre.

#### Bonded hide leather elements NON-removable armrests.

#### Bonded hide leather elements removable and replaceable structure.





#### DIMENSIONS

#### armchair GPOL1

GPOL1



#### DATASHEET

| REGISTERED<br>DESIGN | code  | gross weight kg. | volume mc. | packages |  |
|----------------------|-------|------------------|------------|----------|--|
|                      | GPOL1 | 21,5             | 0,6        | 1        |  |
| IX.2023              |       |                  |            |          |  |

moltenigroup.com

Dimensions in centimeters and inches. The right to discontinue and make changes is reserved. This information is based on the latest product information available at the time of printing.

**2**-2