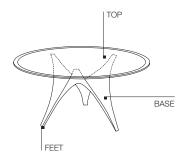

k marquina marble - white Carrara marble - emperador dark marble - orient grey marble - Sahara noir marble - calacatta gold marble

The top of extra-light transparent tempered glass, th 12 mm is always with bevel except for articles **ATO2 - ATO5.** 

A certain amount of irregularities (small fissures) could be expected on the marble top th 20 mm. Such irregularities are inherent to types of the marble used.

### Molteni&C TECHNICAL INFORMATION

#### BASE

In cement and organic fibre composite, moulded in a single block and coloured during mixing.

#### TOP

Extra clear, tempered, transparent glass, 12 mm th, with bevelled edge (excepting ATO2 and ATO5), or in marble, 20 mm th., in the range of finishes with anti-stain, water-repellent treatment.

#### FEET

In non slip plastic material.



#### DIMENSIONS



#### DATASHEET

REGISTERED DESIGN IX.2018

moltenigroup.com

Dimensions in centimeters and inches. The right to discontinue and make changes is reserved. This information is based on the latest product information available at the time of printing.

**2**– 3

#### ARC-FOSTER + PARTNERS 2010

#### DIMENSIONS

oval tables





#### oval table

**3**-3

Molteni&C



#### DATASHEET

REGISTERED DESIGN IX.2018

# Molteni&C

FINISHES MOLTENI&C RANGE IX.2018

| CHALK WHITE                    | <ul> <li>MATT LACQUER</li> </ul> | <ul> <li>GLOSSY LACQUER</li> </ul> | COLOURED GLASS | ETCHED COLOURED GLASS | CARTAPAGLIA LACQUERED<br>only Gliss Master | STOPSOL GLASS<br>TRANSPARENT STOPSOL GLASS |
|--------------------------------|----------------------------------|----------------