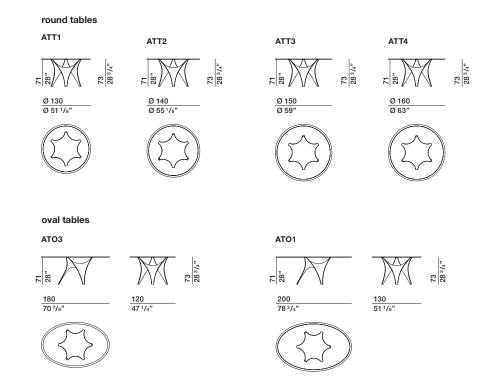

white Carrara marble - emperador dark marble - orient grey marble - Sahara noir marble - calacatta gold marble

The top of extra-light transparent tempered glass, th 12 mm is always with bevel except for articles **ATO2 - ATO5.** 

A certain amount of irregularities (small fissures) could be expected on the marble top th 20 mm. Such irregularities are inherent to types of the marble used.

### Molteni&C TECHNICAL INFORMATION

#### BASE

In cement and organic fibre composite, moulded in a single block and coloured during mixing.

#### TOP

Extra clear, tempered, transparent glass, 12 mm th, with bevelled edge (excepting ATO2 and ATO5), or in marble, 20 mm th., in the range of finishes with anti-stain, water-repellent treatment.

#### FEET

In non slip plastic material.



#### DIMENSIONS



#### DATASHEET

REGISTERED DESIGN IX.2018

moltenigroup.com

Dimensions in centimeters and inches. The right to discontinue and make changes is reserved. This information is based on the latest product information available at the time of printing.

**2**– 3

#### ARC-FOSTER + PARTNERS 2010

#### DIMENSIONS

oval tables





#### oval table

**3**-3

Molteni&C



#### DATASHEET

REGISTERED DESIGN IX.2018

# Molteni&C

FINISHES MOLTENI&C RANGE IX.2018

| CHALK WHITE                    | <ul> <li>MATT LACQUER</li> </ul> | <ul> <li>GLOSSY LACQUER</li> </ul> | COLOURED GLASS | ETCHED COLOURED GLASS | CARTAPAGLIA LACQUERED<br>only Gliss Master | STOPSOL GLASS<br>TRANSPARENT STOPSOL GLASS |
|--------------------------------|----------------------------------|-----------------------------------