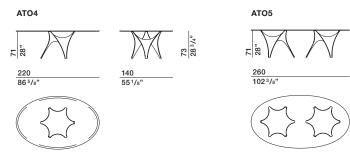

0 mm. Such irregularities are inherent to types of the marble used.

### Molteni&C TECHNICAL INFORMATION

#### BASE

In cement and organic fibre composite, moulded in a single block and coloured during mixing.

#### TOP

Extra clear, tempered, transparent glass, 12 mm th, with bevelled edge (excepting ATO2 and ATO5), or in marble, 20 mm th., in the range of finishes with anti-stain, water-repellent treatment.

#### FEET

In non slip plastic material.



#### DIMENSIONS



#### DATASHEET

REGISTERED DESIGN IX.2018

moltenigroup.com

Dimensions in centimeters and inches. The right to discontinue and make changes is reserved. This information is based on the latest product information available at the time of printing.

**2**– 3

#### ARC-FOSTER + PARTNERS 2010

#### DIMENSIONS

oval tables





#### oval table

**3**-3

Molteni&C



#### DATASHEET

REGISTERED DESIGN IX.2018

# Molteni&C

FINISHES MOLTENI&C RANGE IX.2018

| CHALK WHITE                    | <ul> <li>MATT LACQUER</li> </ul> | <ul> <li>GLOSSY LACQUER</li> </ul> | COLOURED GLASS | ETCHED COLOURED GLASS | CARTAPAGLIA LACQUERED<br>only Gliss Master | STOPSOL GLASS<br>TRANSPARENT STOPSOL GLASS |
|--------------------------------|----------------------------------|------------------------------------|----------------|-----------------------|--------------------------------------------|--------------------------------------------|
| PEARL                          | •                                | •                                  | •              | •                     | •