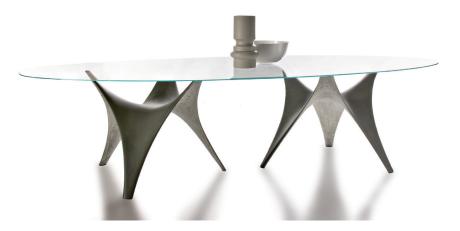

### ARC — FOSTER + PARTNERS 2010

The table Arc embodies the innovative concepts which distinguish it. The base shape is inspired by the technostructures currently used in modern building: a new "light" cement which mixes colour and a special fibrous material obtaining resistant structures with a low specific weight. Printed in a single block and dyed. It allows the manufacture of complex shapes, the Arc table combines the structural characteristics of strength and elasticity with innovative concepts such as complete recyclability and low environmental impact of the production cycle.

#### **FEATURES**

A series of tables that stand out due to the base's tent-like structure which uses an innovative mix of cement and fibre, moulded in a single block and mass coloured. This material permits the creation of complex shapes combining resistance and elasticity with innovative concepts such as the fact that the material can be totally recycled and its manufacture is of low environmental impact.